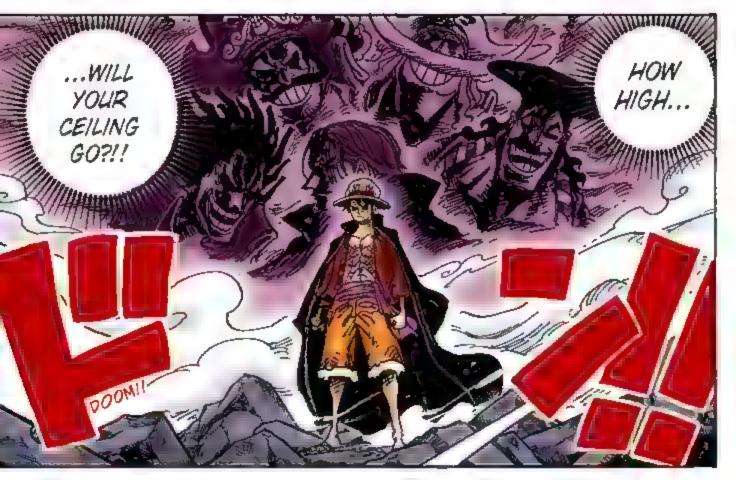

# Story . 55tb.

After two years of hard training, the Straw Hat pirates are back together, first at the Sabaody Archipelago and then through Fish-Man Island to their next stage: the New World!!

Luffy and crew ally with Momonosuke's faction in order to defeat Kaldo, one of the Four Emperors. They overcome hurdles to recruit allies for the raid, but the spy Kanjuro reveals his treachery and kidnaps Momonosuke. The allied

forces chase after him and decide to launch a sneak attack. With new powerful friends in tow, the raid on Onigashima begins!! While the Emperor's followers block the way on the Island, Kaido's daughter Yamato shows up and swears to fight on Luffy's side. The Red-Scabbards samural face off against Kaido on the roof of the castle, fighting to avenge their beloved Lord Oden. But Kaido steadily gains the upper hand... Luffy and others are heading for the roof too, but Kaido's henchman stand in their way.